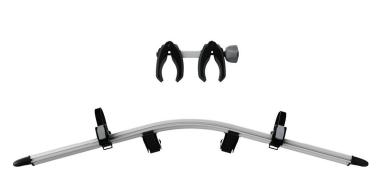

## Thule VeloCompact 4th Bike Adapter

9261

Increase the capacity of your Thule VeloCompact 926/927 carrier by one bike.

- 1. Fits all bikes and wheel sizes.
- 2. Fits only on the Thule VeloCompact 3 bike carriers (926/927).

**FITS FRAME DIMENSIONS** 

22-80 mm

MEASURES (LENGTH X WIDTH) 114 x 30 cm

**CARTON DIMS (LENGTH X WIDTH X HEIGHT)** 

115 x 15 x 16 cm

**CARTON WEIGHT** 

3,5 kg

PALLET WEIGHT