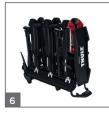

## **Thule Epos** 979

The most versatile bike carrier for all type of bikes.

- Fast and easy loading and unloading of all types of bikes and e-bikes. The patented telescopic bike arms with pivoting cradle and steel reinforced straps attach to the bike frame or rear wheel
- The high load capacity of 30kg/bike makes it possible to transport heavy ebikes
- Generous 25cm distance between bikes reduces risk of bike-to-bike contact
- 4. Extra-long wheel holders enable easy transport of bikes with long wheelbases, up to 1350mm
- Ratcheting pump buckles and wheel straps for easy fastening of tires up to 3,2" (up to 5" tires with a separately sold accessory)
- 6. Fully foldable for convenient installation, handling, and storage
- 7. With bikes mounted, the trunk is accessible with a smart foot pedal tilt. Without bikes, the trunk is accessible without tilt