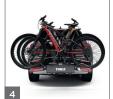

## **Thule Epos** 979

The most versatile bike carrier for all type of bikes.

- Fast and easy loading and unloading of all types of bikes and e-bikes. The patented telescopic bike arms with pivoting cradle and steel reinforced straps attach to the bike frame or rear wheel
- The high load capacity of 30kg/bike makes it possible to transport heavy ebikes
- Generous 25cm distance between bikes reduces risk of bike-to-bike contact
- 4. Extra-long wheel holders enable easy transport of bikes with long wheelbases, up to 1350mm
- Ratcheting pump buckles and wheel straps for easy fastening of tires up to 3,2" (up to 5" tires with a separately sold accessory)
- 6. Fully foldable for convenient installation, handling, and storage
- 7. With bikes mounted, the trunk is accessible with a smart foot pedal tilt. Without bikes, the trunk is accessible without tilt