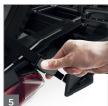

## **Thule Epos** 979

The most versatile bike carrier for all type of bikes.

- Fast and easy loading and unloading of all types of bikes and e-bikes. The patented telescopic bike arms with pivoting cradle and steel reinforced straps attach to the bike frame or rear wheel
- The high load capacity of 30kg/bike makes it possible to transport heavy ebikes
- Generous 25cm distance between bikes reduces risk of bike-to-bike contact
- 4. Extra-long wheel holders enable easy transport of bikes with long wheelbases, up to 1350mm
- Ratcheting pump buckles and wheel straps for easy fastening of tires up to 3,2" (up to 5" tires with a separately sold accessory)
- 6. Fully foldable for convenient installation, handling, and storage
- 7. With bikes mounted, the trunk is accessible with a smart foot pedal tilt. Without bikes, the trunk is accessible without tilt