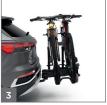

## **Thule Epos** 979

The most versatile bike carrier for all type of bikes.

- Fast and easy loading and unloading of all types of bikes and e-bikes. The patented telescopic bike arms with pivoting cradle and steel reinforced straps attach to the bike frame or rear wheel
- The high load capacity of 30kg/bike makes it possible to transport heavy ebikes
- Generous 25cm distance between bikes reduces risk of bike-to-bike contact
- 4. Extra-long wheel holders enable easy transport of bikes with long wheelbases, up to 1350mm
- Ratcheting pump buckles and wheel straps for easy fastening of tires up to 3,2" (up to 5" tires with a separately sold accessory)
- 6. Fully foldable for convenient installation, handling, and storage
- 7. With bikes mounted, the trunk is accessible with a smart foot pedal tilt. Without bikes, the trunk is accessible without tilt