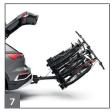

## **Thule Epos** 979

The most versatile bike carrier for all type of bikes.

- Fast and easy loading and unloading of all types of bikes and e-bikes. The patented telescopic bike arms with pivoting cradle and steel reinforced straps attach to the bike frame or rear wheel
- The high load capacity of 30kg/bike makes it possible to transport heavy ebikes
- Generous 25cm distance between bikes reduces risk of bike-to-bike contact
- 4. Extra-long wheel holders enable easy transport of bikes with long wheelbases, up to 1350mm
- Ratcheting pump buckles and wheel straps for easy fastening of tires up to 3,2" (up to 5" tires with a separately sold accessory)
- 6. Fully foldable for convenient installation, handling, and storage
- 7. With bikes mounted, the trunk is accessible with a smart foot pedal tilt. Without bikes, the trunk is accessible without tilt