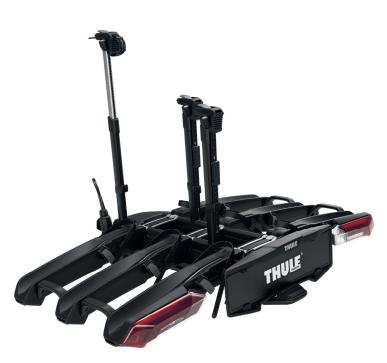

## **Thule Epos** 979

The most versatile bike carrier for all type of bikes.

- Fast and easy loading and unloading of all types of bikes and e-bikes. The patented telescopic bike arms with pivoting cradle and steel reinforced straps attach to the bike frame or rear wheel
- The high load capacity of 30kg/bike makes it possible to transport heavy ebikes
- Generous 25cm distance between bikes reduces risk of bike-to-bike contact
- 4. Extra-long wheel holders enable easy transport of bikes with long wheelbases, up to 1350mm
- Ratcheting pump buckles and wheel straps for easy fastening of tires up to 3,2" (up to 5" tires with a separately sold accessory)
- 6. Fully foldable for convenient installation, handling, and storage
- 7. With bikes mounted, the trunk is accessible with a smart foot pedal tilt. Without bikes, the trunk is accessible without tilt